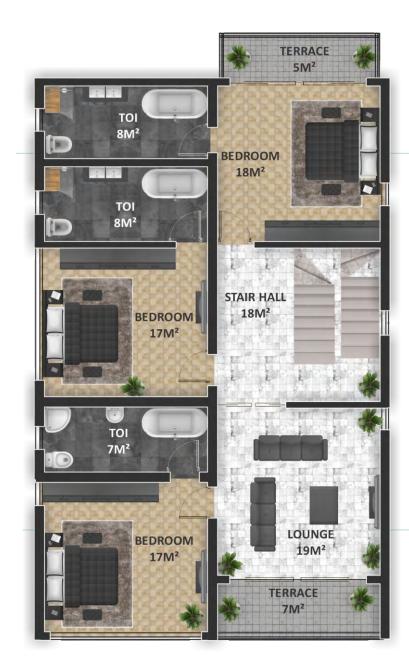

### First Floor Plan

| Bedroom            | 18m²        |
|--------------------|-------------|
| Bathroom           | 8m²         |
| Bedroom            | 17m²        |
| Bathroom           | 8m²         |
| Bedroom            | 17m²        |
|                    |             |
| Bathroom           | 7m²         |
| Bathroom<br>Lounge | 7m²<br>19m² |
|                    |             |
| Lounge             | 19m²        |