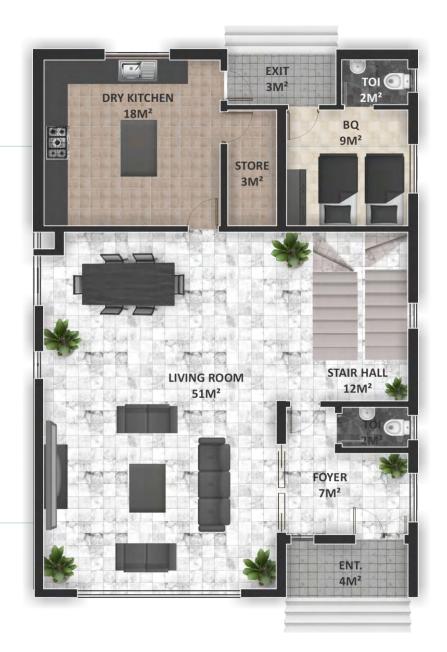

## Ground Floor Plan

| Living room & Dining | 51m² |
|----------------------|------|
| Kitchen              | 18m² |
| Store                | 3m²  |
| Boys Quarters        | 9m²  |
| Toilet               | 2m²  |
| Visitor's Toilet     | 2m²  |
| Foyer                | 7m²  |
| Stair Hall           | 12m² |
| Entrance Porch       | 4m²  |
| Exit                 | 3m²  |
|                      |      |