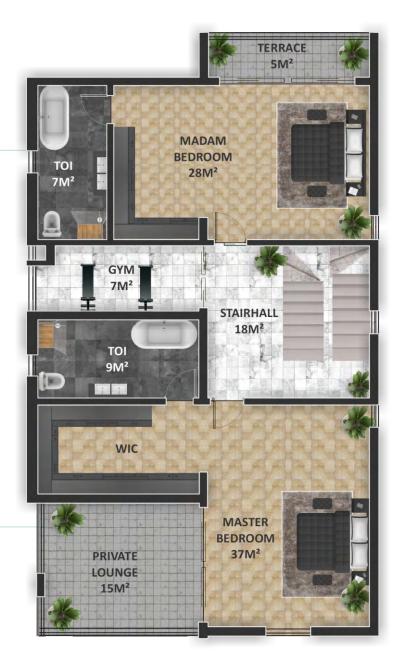

### Second Floor Plan

Stair Hall

| 28m² |
|------|
| 7m²  |
| 37m² |
| 9m²  |
| 7m²  |
| 15m² |
| 5m²  |
|      |

18m²