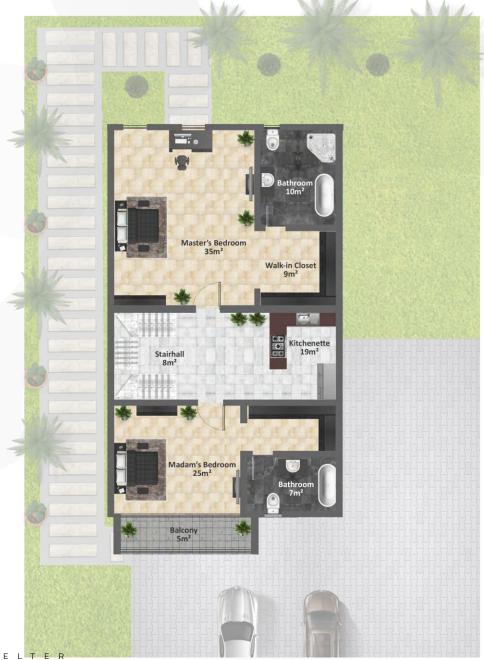

#### Second Floor Plan

| Master Bedroom  | 35m <sup>2</sup> |
|-----------------|------------------|
| Walk-in Closet  | 9m²              |
| Bathroom        | 10m²             |
| Madam's Bedroom | 25m <sup>2</sup> |
| Bathroom        | 7m²              |
| Kitchenette     | 19m²             |
| Stair Hall      | 8m²              |
| Balcony         | 5m²              |