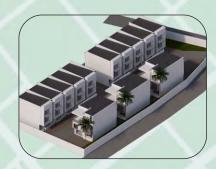

# **Site Layout**

Dape District, FCT, Abuja

| S/N         | HOUSE TYPE                                   | NO. OF UNITS |
|-------------|----------------------------------------------|--------------|
|             | 4 bedroom Terrace + Maid's Room              | 10           |
|             | 4 bedroom Semi Detached Duplex + Maid's Room | 3            |
| TOTAL UNITS |                                              | 13           |
| TOTAL AREA  |                                              | 873.5 sqm    |