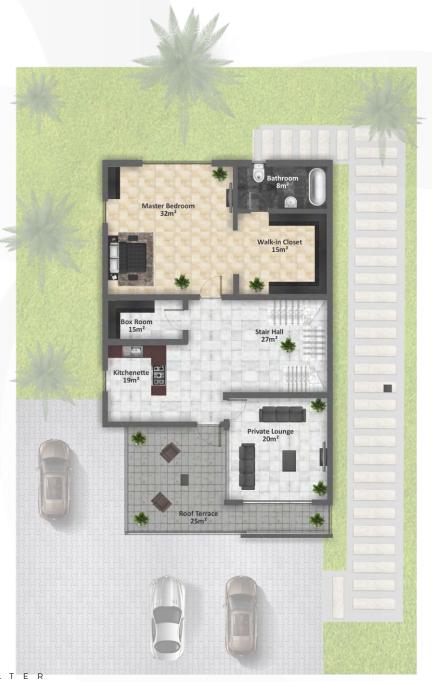

#### Second Floor Plan

| Master Bedroom | 32m <sup>2</sup> |
|----------------|------------------|
| Walk-in Closet | 15m²             |
| Bathroom       | 8m²              |
| Box Room       | 15m²             |
| Kitchenette    | 19m²             |
| Stair Hall     | 27m <sup>2</sup> |
| Private Lounge | 20m              |
| Entrance Porch | 4m²              |
| Veranda        | 3m²              |
|                |                  |