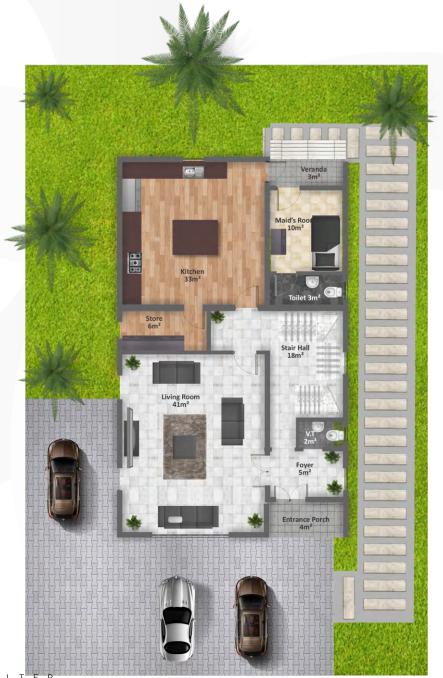

#### **Ground Floor** Plan

| Living room      | 41m <sup>2</sup> |
|------------------|------------------|
| Kitchen          | 31m²             |
| Store            | 6m²              |
| Maids Room       | 10m <sup>2</sup> |
| Toilet           | 3m²              |
| Visitor's Toilet | 2m²              |
| Stair Hall       | 18m²             |
| Foyer            | 5m²              |
| Entrance Porch   | 4m²              |
| Veranda          | 3m²              |