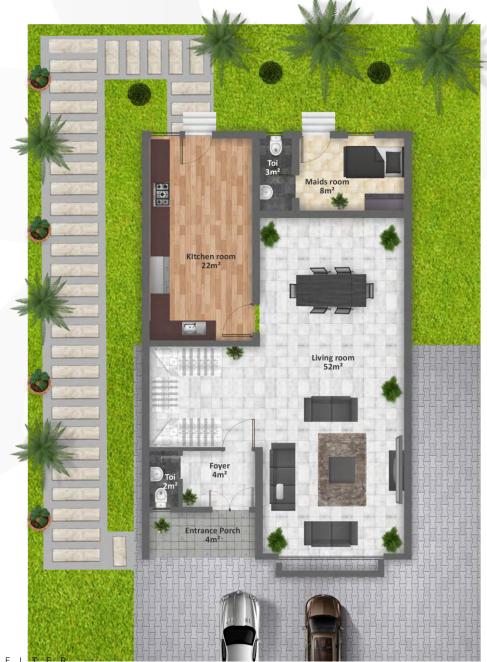

### **Ground Floor** Plan

| Living room & Dining | 52m <sup>2</sup> |
|----------------------|------------------|
| Kitchen              | 22m <sup>2</sup> |
| Maids Room           | 8m²              |
| Toilet               | 3m²              |
| Visitor's Toilet     | 3m²              |
| Foyer                | 4m²              |
| Entrance Porch       | 4m²              |