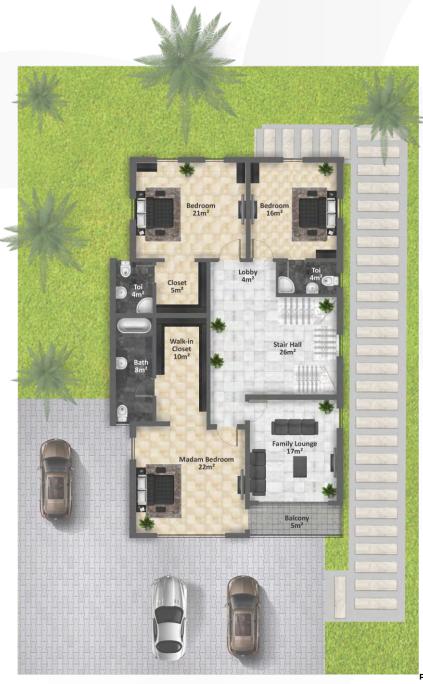

### First Floor Plan

| Madam's Bedroom | 22m              |
|-----------------|------------------|
| Walk-in Closet  | 10m <sup>2</sup> |
| Bathroom        | 8m²              |
| Bedroom 1       | 21m²             |
| Closet          | 5m²              |
| Bedroom 2       | 16m²             |
| Toilet 1        | 4m²              |
| Toilet 2        | 4m²              |
| Family Lounge   | 17m²             |
| Stair hall      | 26m              |
| Lobbby          | 4m²              |
| Balcony         | 5m²              |