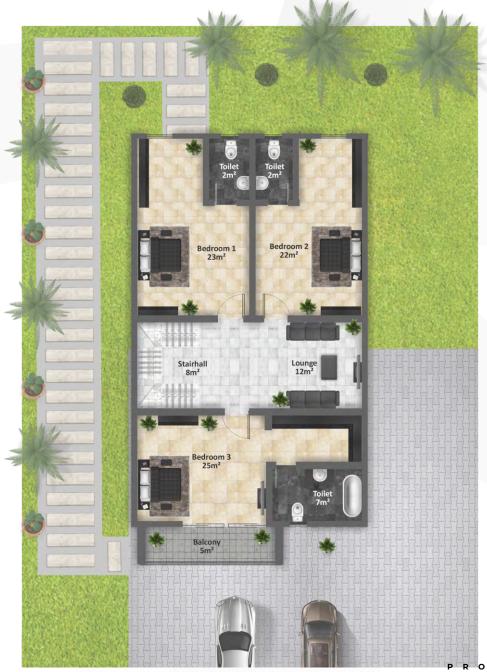

### **Ground Floor** Plan

| Living room & Dining | 52m <sup>2</sup> |
|----------------------|------------------|
| Kitchen              | 22m <sup>2</sup> |
| Maids Room           | 8m²              |
| Toilet               | 3m²              |
| Visitor's Toilet     | 3m²              |
| Foyer                | 4m²              |
| Entrance Porch       | 4m²              |

# First Floor Plan

| Bedroom 1  | 23m  |
|------------|------|
| Bedroom 2  | 22m  |
| Bedroom 3  | 25m  |
| Toilet 1   | 2m²  |
| Toilet 2   | 2m²  |
| Toilet 3   | 7m²  |
| Lounge     | 12m² |
| Stair hall | 8m²  |
| Balcony    | 5m²  |