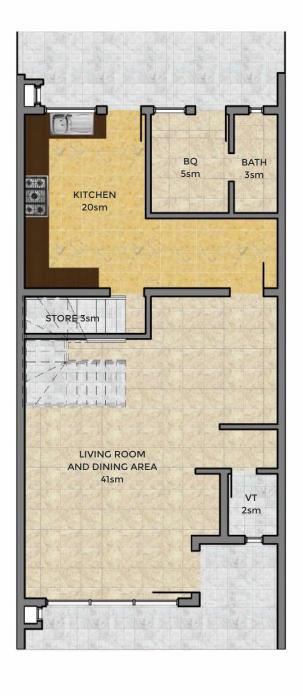

#### **GROUND FLOOR PLAN**

LIVING ROOM

**DINING AREA** 

**GUEST TOILET** 

**KITCHEN** 

FOOD PANTRY | STORE

MAID'S ROOM

**BACKYARD TERRACE** 