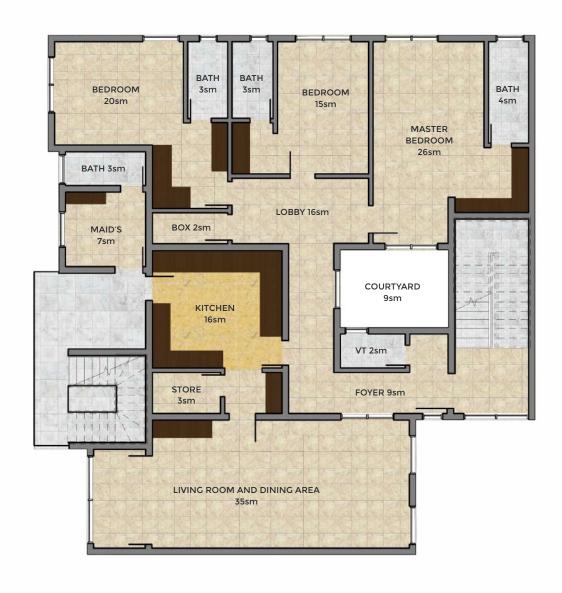

#### **FLOOR PLAN**

LIVING ROOM COURTYARD

DINING AREA LOBBY

GUEST TOILET BOX ROOM

KITCHEN FOYER

FOOD PANTRY MASTER'S BEDROOM

MAID'S ROOM FIRST BEDROOM

BACKYARD TERRACE SECOND BEDROOM