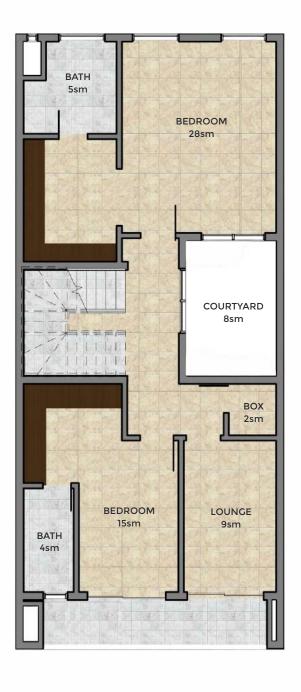

#### SECOND FLOOR PLAN

MASTER'S BEDROOM

MASTER'S WALK-IN-CLOSET

MADAM'S BEDROOM

MADAM'S WALK-IN-CLOSET

LOBBY

COURTYARD VOID

FRONT BALCONY