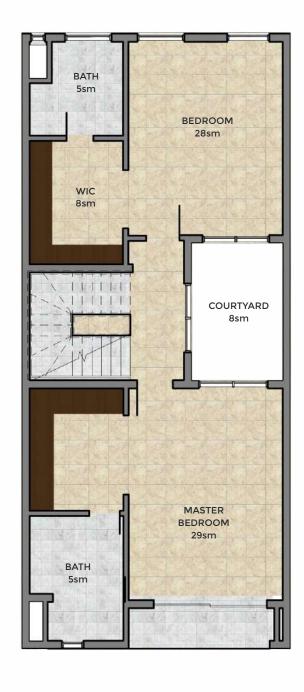

#### SECOND FLOOR PLAN

MASTER'S BEDROOM

MASTER'S WALK-IN-CLOSET

MADAM'S BEDROOM

MADAM'S WALK-IN-CLOSET

LOBBY

COURTYARD VOID

FRONT BALCONY